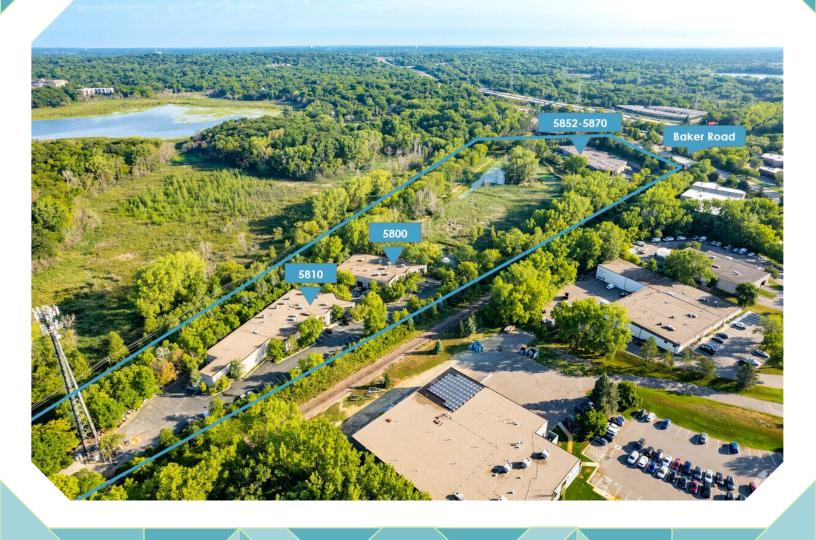

## SkyRidge

Business Center + Nature Preserve

5810 Baker Rd., S. 175 Minnetonka, MN 55345

**A Place for Innovation** 

SkyRidgeMN.com

## **Master Plan**

SkyRidge Business Center + Nature Preserve