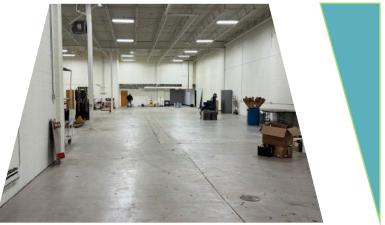

## Suite 175 Facts

5810 Baker Road, Suite 175
Minnetonka, MN
Currently Available: 1,113SF
Office, 5,123SF Warehouse
18' clear
Drive in door with access to

Drive in door with access to dock doors.

Utilities: Individually metered electric and natural gas through landlord.

Rates: Negotiable

Tax & OPEX (2023): \$5.90 PSF

WAREHOUSE, STORAGE USE

SEAMLESS OUTDOOR TO INDOOR INTEGRATION

18' CLEAR CEILING HEIGHT GREEN WORKSPACE

CONVENIENT ACCESS TO HWY 494 & HWY 62