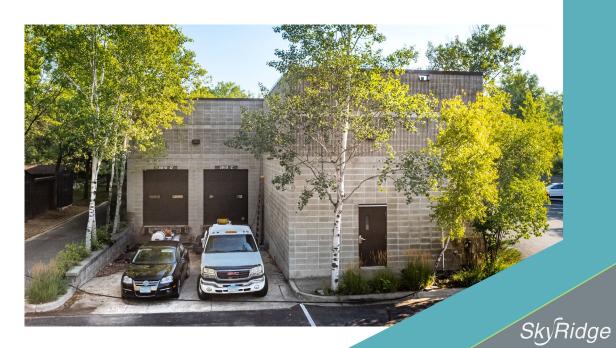

## Suite 175 Facts

5810 Baker Road, Suite 175
Minnetonka, MN
Currently Available: 1,113SF
Office, 5,123SF Warehouse
18' clear
Drive in door with access to

Drive in door with access to dock doors.

Utilities: Individually metered electric and natural gas through landlord.

Rates: Negotiable

Tax & OPEX (2023): \$5.90 PSF

WAREHOUSE, STORAGE USE

SEAMLESS OUTDOOR TO INDOOR INTEGRATION

18' CLEAR CEILING HEIGHT GREEN WORKSPACE

CONVENIENT ACCESS TO HWY 494 & HWY 62