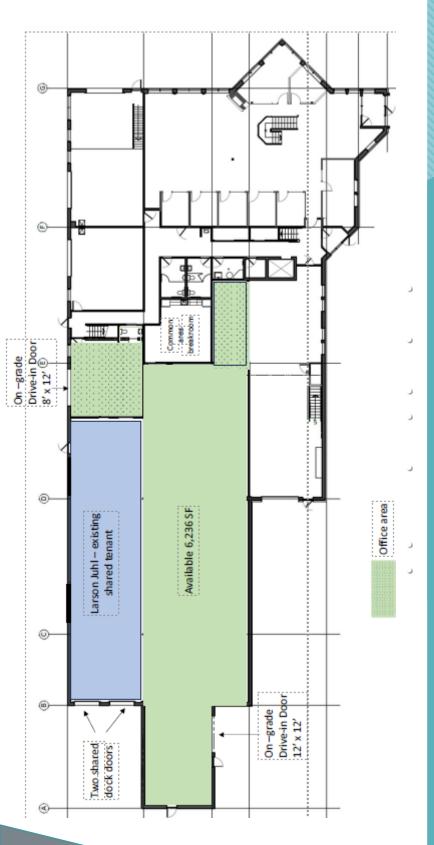

## Suite 175 Facts

5810 Baker Road, Suite 175
Minnetonka, MN
Currently Available: 1,113SF
Office, 5,123SF Warehouse
18' clear
Drive in door with access to

Drive in door with access to dock doors.

Utilities: Individually metered electric and natural gas through landlord.

Rates: Negotiable

Tax & OPEX (2023): \$5.90 PSF

WAREHOUSE, STORAGE USE

SEAMLESS OUTDOOR TO INDOOR INTEGRATION

18' CLEAR CEILING HEIGHT GREEN WORKSPACE

CONVENIENT ACCESS TO HWY 494 & HWY 62