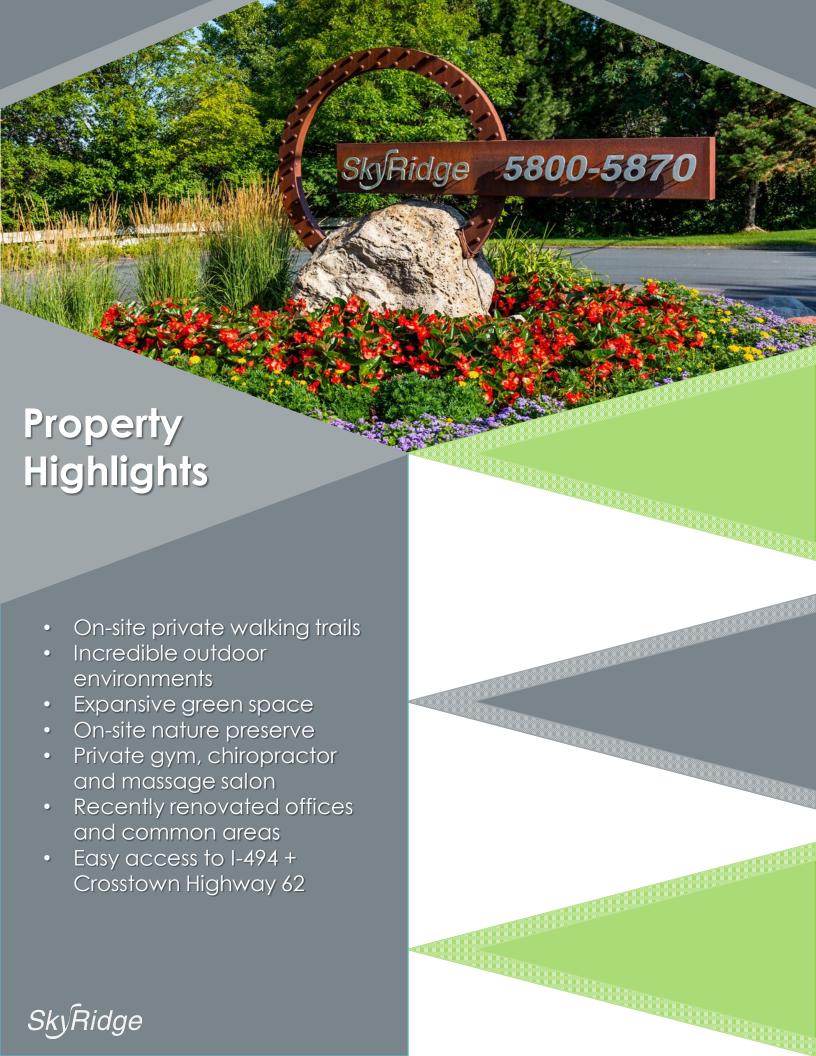

## On-site Amenities

- Private gym, chiropractor and massage salon
- 7-acre nature preserve with over a mile of private walking trails
- Extensive gardens
- Sculptures
- Exterior patios
- Incredible outdoor environments

With our wide variety of private walking trails and nature preserve, *SkyRidge* offers both your company and employees a refreshing and peaceful work environment. The entirety of *SkyRidge* features gorgeous scenery and a very serene atmosphere.