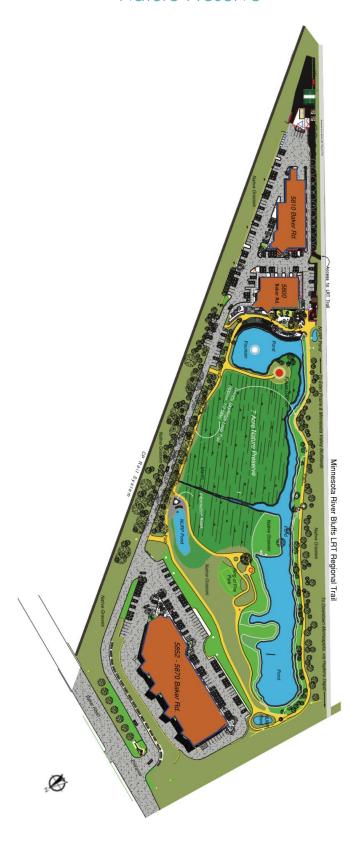

## **Master Plan**

SkyRidge Business Center + Nature Preserve

## On-site Amenities

- Private gym, chiropractor and massage salon
- 7-acre nature preserve with over a mile of private walking trails
- Extensive gardens
- Sculptures
- Exterior patios
- Incredible outdoor environments