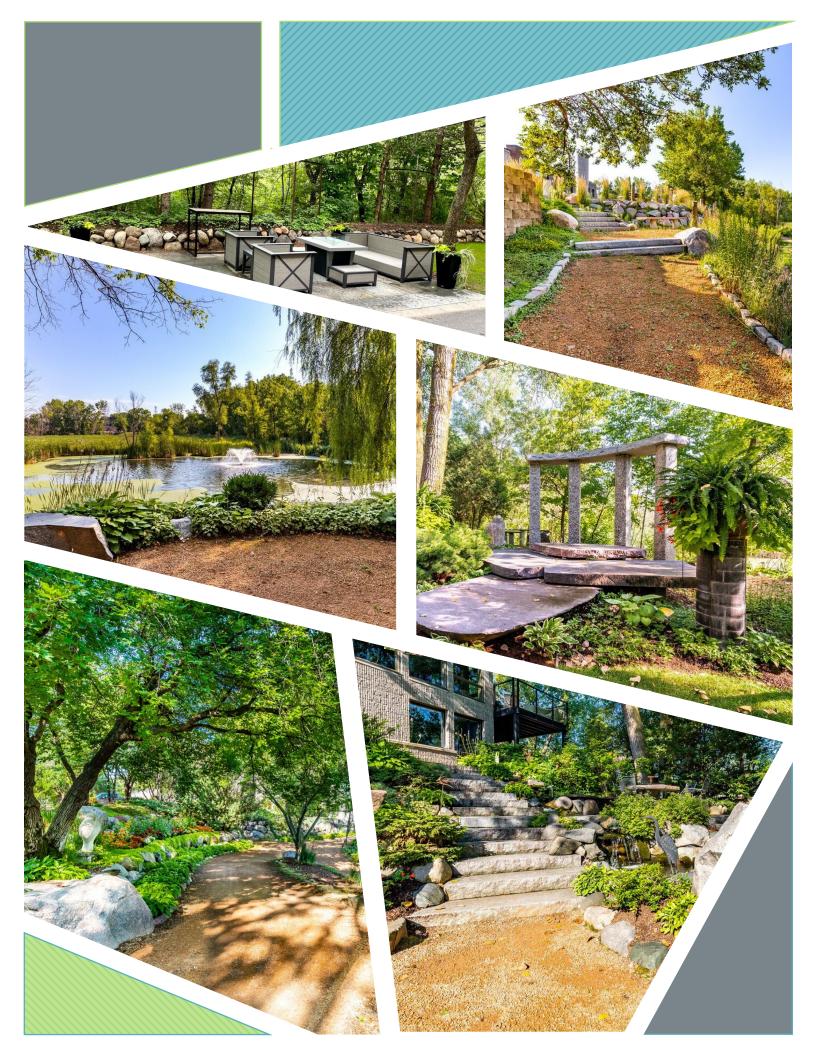

## On-site Amenities

- Private gym, chiropractor and massage salon
- 7-acre nature preserve with over a mile of private walking trails
- Extensive gardens
- Sculptures
- Exterior patios
- Incredible outdoor environments

With our wide variety of private walking trails and nature preserve, *SkyRidge* offers both your company and employees a refreshing and peaceful work environment. The entirety of *SkyRidge* features gorgeous scenery and a very serene atmosphere.