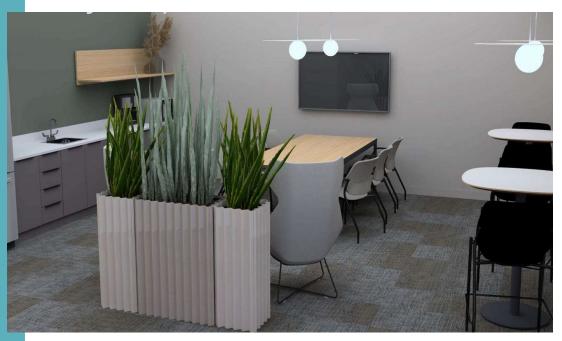

## Suite 175 Facts

5810 Baker Road, Suite 175
Minnetonka, MN
Currently Available: 1,113SF
Office, 5,123SF Warehouse
18' clear
Drive in door with access to

Drive in door with access to dock doors.

Utilities: Individually metered electric and natural gas through landlord.

Rates: Negotiable

Tax & OPEX (2023): \$5.90 PSF

WAREHOUSE, STORAGE USE

SEAMLESS OUTDOOR TO INDOOR INTEGRATION

18' CLEAR CEILING HEIGHT GREEN WORKSPACE

CONVENIENT ACCESS TO HWY 494 & HWY 62